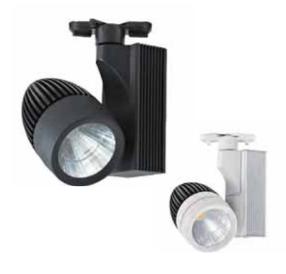

# LED TRACKLIGHT

White 3 INCH Silver Black

### **Applications**

• Tracking lighting is your best choice when compared to other lights for areas such as dining rooms, kitchens, shoping center and even offices.

#### **Features**

- High Lumen and CRI, Good quality & Constant Current driver.
- High heat dissipation, low carbon and environmental protection.
- COB LED Lamp Base.
- Very low energy consuption.