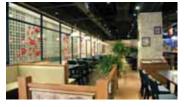

### **Applications**

• Tracking lighting is your best choice when compared to other lights for areas such as dining rooms, kitchens, shoping center and even offices.