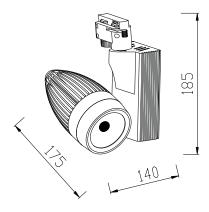

# LED TRACKLIGHT



White 3 INCH Silver Black

## **Technical Drawing**



#### **Photometric Diagram**



Product&Family Code: 018 006 0033



| Technical Data                                  |                      |
|-------------------------------------------------|----------------------|
| Voltage (V)                                     | 220-240V             |
| Product Wattage (W)                             | 33                   |
| Equivalence with incandescent lamp(W)           | 264                  |
| Colour Render Index (Ra)                        | >Ra80                |
| Colour Temperature (K)                          | 4200K                |
| Materials                                       | Cast Aluminium       |
| Protection Class                                | II                   |
| Dimmable                                        | No