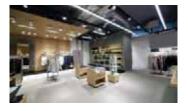

### **Applications**

• Tracking lighting is your best choice when compared to other lights for areas such as dining rooms, kitchens, shoping center and even offices.