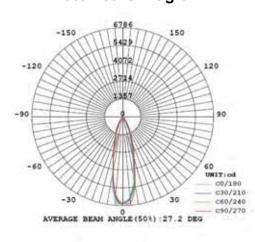

#### **Photometric Diagram**

Product&Family Code: 018 006 0033

| Technical Data                                  |                      |
|-------------------------------------------------|----------------------|
| Voltage (V)                                     | 220-240V             |
| Product Wattage (W)                             | 33                   |
| Equivalence with incandescent lamp(W)           | 264                  |
| Colour Render Index (Ra)                        | >Ra80                |
| Colour Temperature (K)                          | 4200K                |
| Materials                                       | Cast Aluminium       |
| Protection Class                                | II                   |
| Dimmable                                        | No                   |
| EEI                                             | A to A <sup>++</sup> |
| Warm-up time up to 60 %of the full light output | Instant Full Light   |
| Luminous Flux (Im)                              | 2142                 |
| Luminous Efficacy (Im/W)                        | 65                   |
| Rated Life (hrs)                                | 40.000               |
| IP Rating                                       | 20                   |
| Power Factor                                    | >0.9                 |
| Beam Angle                                      | 24°                  |
| Starting Time                                   | <0.2s                |
| Number of ON-OFF cycling                        | x35.000              |