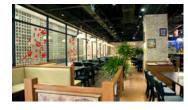

### **Applications**

• Tracking lighting is your best choice when compared to other lights for areas such as dining rooms, kitchens, shoping center and even offices.