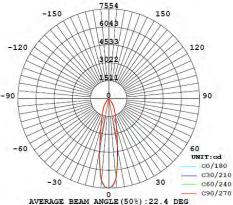

#### **Photometric Diagram**

Product&Family Code: 018 008 0013

MILANO-13

| Technical Data                |                      |
|-------------------------------|----------------------|
| Voltage (V)                   | 220-240V             |
| Product Wattage (W)           | 13                   |
| Equivalence with incandescent | 104                  |
| lamp(W)                       |                      |
| Colour Render Index (Ra)      | >Ra80                |
| Colour Temperature (K)        | 4200K                |
| Materials                     | Cast Aluminium       |
| Protection Class              | II                   |
| Dimmable                      | No                   |
| EEI                           | A to A <sup>++</sup> |
| Warm-up time up to 60 %of     | Instant Full Light   |
| the full light output         |                      |
| Luminous Flux (lm)            | 987                  |
| Luminous Efficacy (Im/W)      | 76                   |
| Rated Life (hrs)              | 40.000               |
| IP Rating                     | 20                   |
| Power Factor                  | >0.9                 |
| Beam Angle                    | 73°                  |
| Starting Time                 | <0.2s                |
| Number of ON-OFF cycling      | x35.000              |