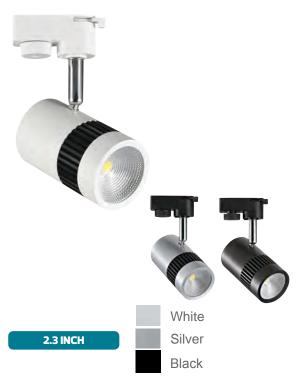

# LED TRACKLIGHT

#### Features

- High Lumen and CRI, Good quality & Constant Current driver.
- High heat dissipation, low carbon and environmental protection.
- COB LED Lamp Base.
- Very low energy consuption.

P.+90 (212) 786 62 20 (4 Line) F.+90 (212) 786 62 19 info@horozelektrik.com