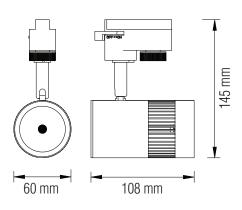

# LED TRACKLIGHT



## **Technical Drawing**



#### **Photometric Diagram**



Product&Family Code: 018 008 0013

MILANO-13

| Technical Data                |                      |
|-------------------------------|----------------------|
| Voltage (V)                   | 220-240V             |
| Product Wattage (W)           | 13                   |
| Equivalence with incandescent | 104                  |
| lamp(W)                       |                      |
| Colour Render Index (Ra)      | >Ra80                |
| Colour Temperature (K)        | 4200K                |
| Materials                     | Cast Aluminium       |
| Protection Class              | II                   |
| Dimmable                      | No                   |
| EEI                           | A to A <sup>++</sup> |
| Warm-up time up to 60 %of     | In