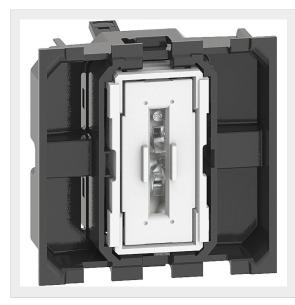

## K4003M2A

1P 10 AX, 250 Va.c. two way switch, automatic clamps, lightable - 2 module