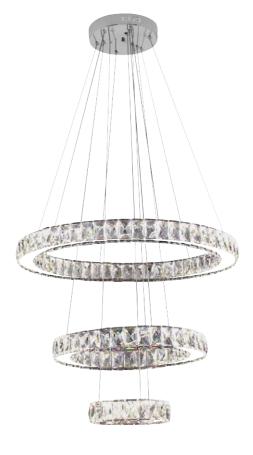

## **CRYSTAL LED SUSPENSION LIGHT**

023 0090

| Technical Data                      |  |
|-------------------------------------|--|
| 180-260                             |  |
| 90                                  |  |
| 720                                 |  |
| >Ra70                               |  |
| 4000K                               |  |
| Crystal + Stainless<br>Steel + Iron |  |
| I                                   |  |
| No                                  |  |
| A to A <sup>++</sup>                |  |
| Instant Full Light                  |  |
| 2700                                |  |
| 30                                  |  |
| 30.000                              |  |
| 20                                  |  |
| >0.5                                |  |
| 120°                                |  |
|                                     |  |

## **Technical Drawing**

İstanbul Trakya Serbest Bölgesi Ferhatpaşa S.B. Mah. Açelya Sk. Dış Kapı: 2 İç Kapı: 301 Çatalca / İSTANBUL