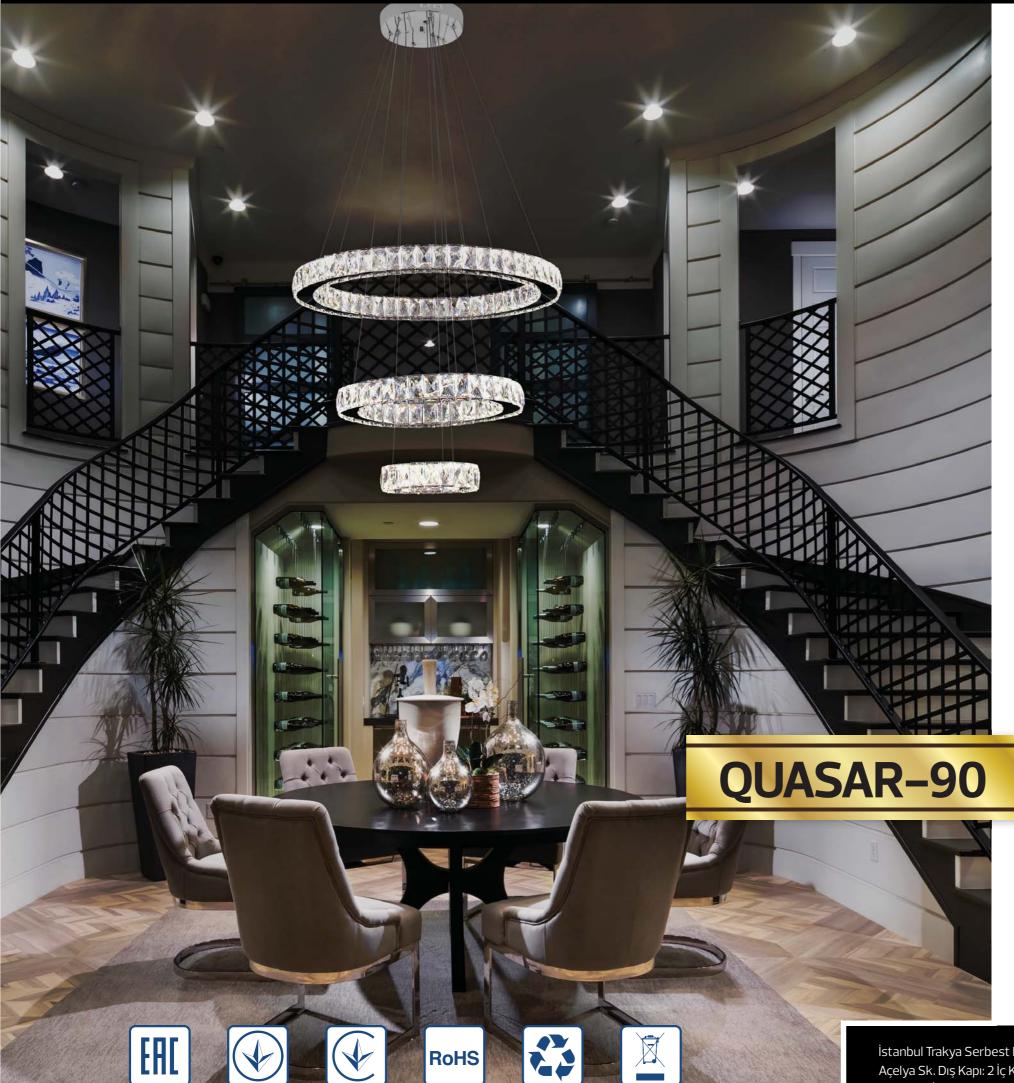

## **CRYSTAL LED SUSPENSION LIGHT**

023 0090

| Technical Data                      |  |
|-------------------------------------|--|
| 180-260                             |  |
| 90                                  |  |
| 720                                 |  |
| >Ra70                               |  |
| 4000K                               |  |
| Crystal + Stainless<br>Steel + Iron |  |
| I                                   |  |
| No                                  |  |
| A to A <sup>++</sup>                |  |
| Instant Full Light                  |  |
| 2700                                |  |
| 30                                  |  |
| 30.000                              |  |
| 20                                  |  |
| >0.5                                |  |
| 120°                                |  |
|                                     |  |

## **Applications**

· LED Suspension Light has been specifically designed for use indoors and is ideal for both hospitality and residential lighting.

## **Features**

- · High Lumen and CRI, Good quality & Constant Current driver.
- · High heat dissipation, low carbon and environmental protection.
- · SMD LED Lamp Base
- · Very low energy consumption