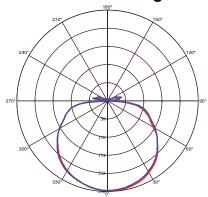

## **Photometric Diagram**

C0 Plane beam angle(50%):137.3(DEG) C90 Plane beam angle(50%):138.8(DEG)