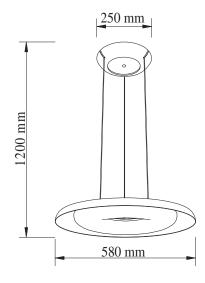

# LED SUSPENSION LIGHT



**Technical Drawing** 



## **Photometric Diagram**



C0 Plane beam angle(50%):137.3(DEG) C90 Plane beam angle(50%):138.8(DEG)

















#### DELUXE-70 Product&Family Code: 019 012 0070

| Technical Data                                  |                            |
|-------------------------------------------------|----------------------------|
| Voltage (V)                                     | 220-240                    |
| Product Wattage (W)                             | 70                         |
| Equivalence with incandescent                   | 560                        |
| lamp(W)                                         |                            |
| Colour Render Index (Ra)                        | >Ra80                      |
| Colour Temperature (K)                          | 4000K