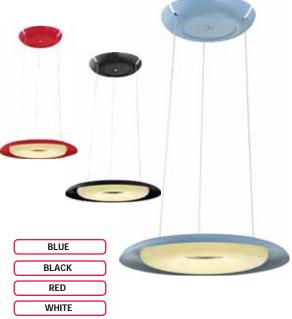

#### DELUXE-70 Product&Family Code: 019 012 0070

| Technical Data                                  |                            |
|-------------------------------------------------|----------------------------|
| Voltage (V)                                     | 220-240                    |
| Product Wattage (W)                             | 70                         |
| Equivalence with incandescent                   | 560                        |
| lamp(W)                                         |                            |
| Colour Render Index (Ra)                        | >Ra80                      |
| Colour Temperature (K)                          | 4000K                      |
| Materials                                       | Aluminium + Iron + Acrylic |
| Protection Class                                | I                          |
| Dimmable                                        | No                         |
| EEI                                             | A to A <sup>++</sup>       |
| Warm-up time up to 60 %of the full light output | Instant Full Light         |
| Luminous Flux (Im)                              | 3900                       |
| Luminous Efficacy (Im/W)                        | 55                         |
| Rated Life (hrs)                                | 50.000                     |
| IP Rating                                       | 20                         |
| Power Factor                                    | >0.9                       |
| Beam Angle                                      | 120°                       |