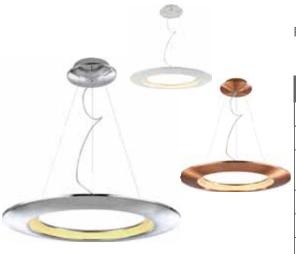

# LED SUSPENSION LIGHT

ROSE CHROME WHITE

### **Applications**

• LED Suspension Light has been specifically designed for use indoors and is ideal for both hospitality and residential lighting.