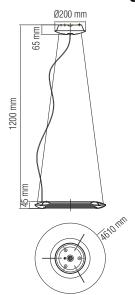

CONCEPT-35

# LED SUSPENSION LIGHT



ROSE CHROME WHITE

# **Technical Drawing**



# **Photometric Diagram**



C0 Plane beam angle(50%):137.3(DEG) C90 Plane beam angle(50%):138.8(DEG)



















#### Product&Family Code: 019 010 0035

| Technical Data                                  |                            |
|-------------------------------------------------|----------------------------|
| Voltage (V)                                     | 220-240                    |
| Product Wattage (W)                             | 35                         |
| Equivalence with incandescent lamp(W)           | 280                        |
| Colour Render Index (Ra)                        | >Ra80                      |
| Colour Temperature (K)                          | 4000K                      |
| Materials                                       | Aluminium + Iron +