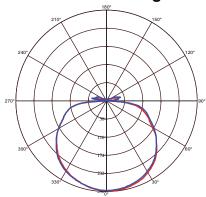

# **Photometric Diagram**

C0 Plane beam angle(50%):137.3(DEG) C90 Plane beam angle(50%):138.8(DEG)