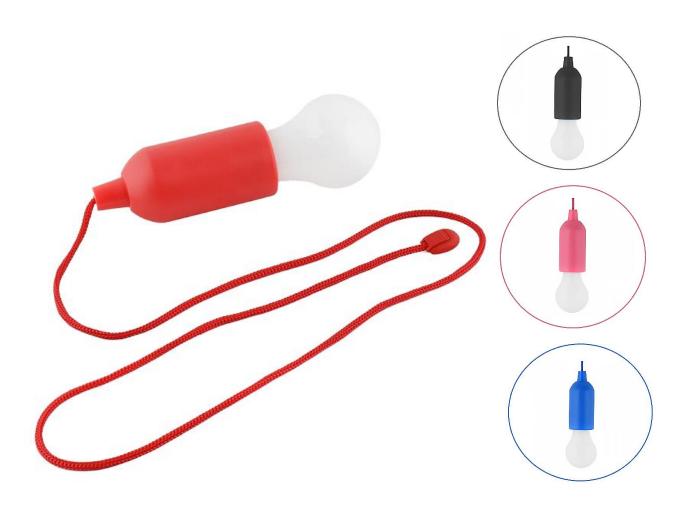

## BULB SHAPE PULL LIGHT

## Product details:

√ LED 1W

√ Material: Plastic

✓ Battery Type: 3xAAA✓ Light Mode: On/Off

√ Practical and portable design.

√ Durable, energy-saving and safe.

√ Ideal for areas where conventional electrical supply is not available.

√ Easy to install and use as no wiring is needed

√ Ideal for outdoor and indoor activities

| Model  | Description | Colour | Packing/<br>Box (pcs) | Catalogue<br>number |
|--------|-------------|--------|-----------------------|---------------------|
| E-6621 | Pull Light  | Blue   | 1/100                 | 100175/B            |
| E-6621 | Pull Light  | Black  | 1/100                 | 100175/BL           |
| E-6621 | Pull Light  | Pink   | 1/100                 | 100175/P            |
| E-6621 | Pull Light  | Red    | 1/100                 | 100175/R            |