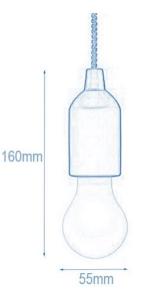

## Product details:

√ LED 1W

√ Material: Plastic

✓ Battery Type: 3xAAA✓ Light Mode: On/Off

√ Practical and portable design.

√ Durable, energy-saving and safe.

√ Ideal for areas where conventional electrical supply is not available.

√ Easy to install and use as no wiring is needed

√ Ideal for outdoor and indoor activities

| Model  | Description | Colour | Packing/<br>Box (pcs) | Catalogue<br>number |
|--------|-------------|--------|-----------------------|---------------------|
| E-6621 | Pull Light  | Blue   | 1/100                 | 100175/B            |
| E-6621 | Pull Light  | Black  | 1/100                 | 100175/BL           |
| E-6621 | Pull Light  | Pink   | 1/100                 | 100175/P            |
| E-6621 | Pull Light  | Red    | 1/100                 | 100175/R            |